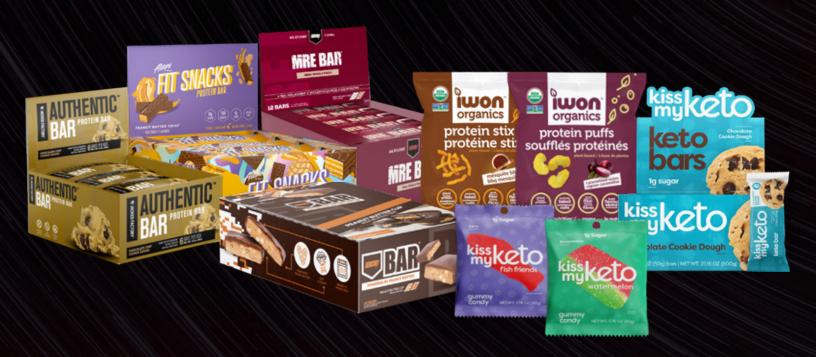

# FIT SNACKS **PROTEIN BARS**

FLAVOURS: BLUEBERRY MUFFIN, CHOCOLATE CAKE, CONFETTI CAKE, COOKIES & CREAM, FRUITY CEREAL, MUNCHIES, PEANUT BUTTER CRISP

## **AUTHENTIC BAR** PROTEIN BARS

#### **FLAVOURS:**

**Chocolate Chip Cookie Dough Coconut Cashew** Kitchen Sink Mint Chocolate Chip **Peanut Butter Candy** 

protein puffs & stix

#### ON-THE-GO FLAVOURS (8x42q)

Caramelized Onion Protein Puffs Cheddar Cheese Protein Puffs Red Pepper Protein Puffs Jalapeno Pineapple Protein Puffs Mesquite BBQ Protein Stix Sweet Dijon Protein Stix Spicy Sweet Peppers Protein Stix Korean BBQ Protein Stix Nacho Cheese Protein Stix

## **IMMIES**

Watermelon Slices 6 x 50g Fish Friends 6 x 50g Tropical Rings 6 x 50g Gummy Bears 12 x 22.5g

### KETO BARS

### FLAVOURS (12 x 50g)

Chocolate Peanut Butter Chocolate Cookie Dough Chocolate Birthday Cake Chocolate Maple Donut Chocolate Salted Caramel **Chocolate Coconut** 